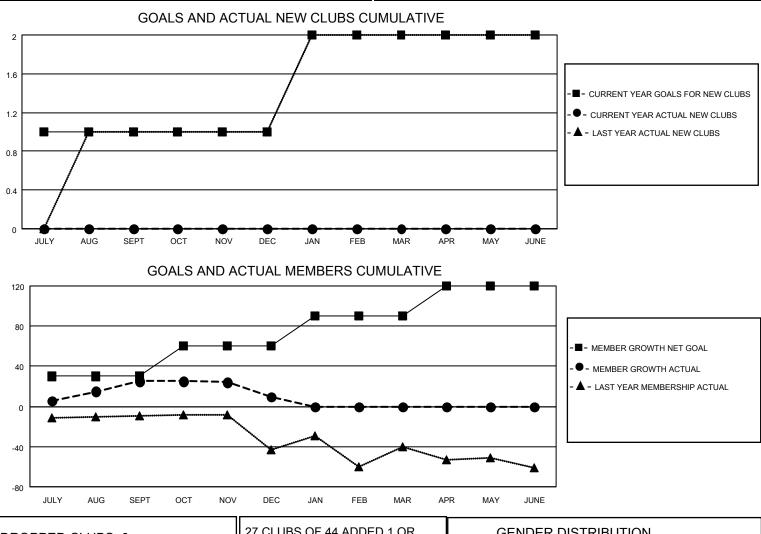

## LOCATION CALIFORNIA

District 4 C6

Results as of: 12/31/2021

| Clubs                 |               |           |               | Members               |                        |                         |                                                    |
|-----------------------|---------------|-----------|---------------|-----------------------|------------------------|-------------------------|----------------------------------------------------|
| RESULTS FOR 2021-2022 |               |           |               | RESULTS FOR 2021-2022 |                        |                         |                                                    |
| QUARTER               | NEW CLUB GOAL | NEW CLUBS | DROPPED CLUBS | QUARTER MEMI          | BER GROWTH NET<br>GOAL | MEMBER GROWTH<br>ACTUAL | DROPPED<br>MEMBERS ACTUAL<br>(including transfers) |
| JULY/AUG/SEPT         | 1             | 0         | 0             | JULY/AUG/SEPT         | 30                     | 56                      | 29                                                 |
| OCT/NOV/DEC           | 0             | 0         | 0             | OCT/NOV/DEC           | 30                     | 21                      | 35                                                 |
| JAN/FEB/MAR           | 1             | 0         | 0             | JAN/FEB/MAR           | 30                     | 0                       | 0                                                  |
| APR/MAY/JUNE          | 0             | 0         | 0             | APR/MAY/JUNE          | 30                     | 0                       | 0                                                  |